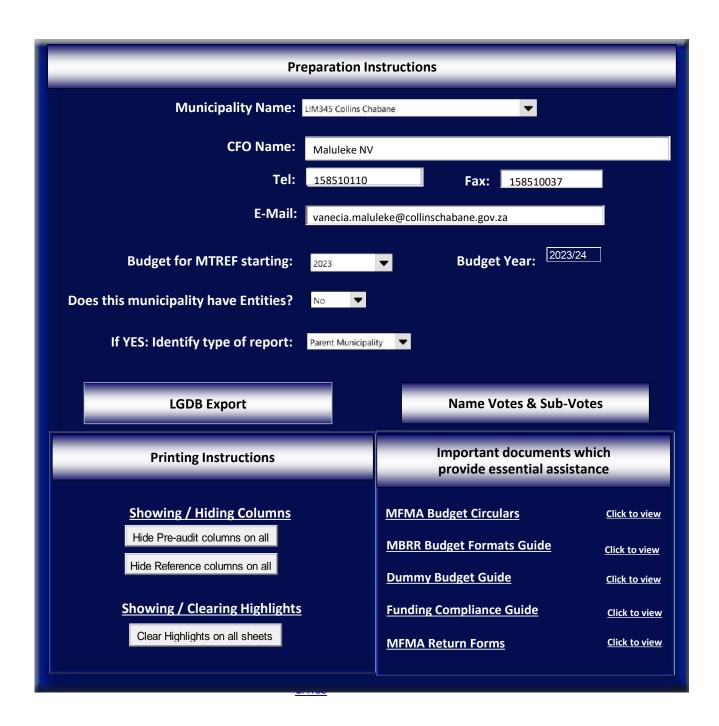

## Municipal annual budgets and MTREF B supporting tables mSCOA Version 6.7 national treasury **Click for Instructions!** Department: National Treasury REPUBLIC OF SOUTH AFRICA Accountability **Contact details:** Kgomotso Baloyi **National Treasury Transparency** Tel: (012) 315-5866 Electronic submissions: **LG** Upload Portal Information & service delivery